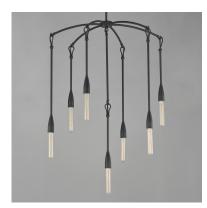

## PRODUCT DESCRIPTION

Simple with rustic elements, elongated rods are tiered with a forged iron hook and loop detail in multiple configurations. The fixtures' textured Anthracite finish enhances the artistry of the forged iron construction. Available in multi-pendant configurations as well as a single pendant and sconce. Use tubular filament lamps to accentuate the verticality of the design.

# LAMPING

INPUT VOLTAGE : 120V

BULB : 7 x 60W Incandescent E26 Medium , 420W Total

BULB INCLUDED : (Not Included)

DIMMABLE :