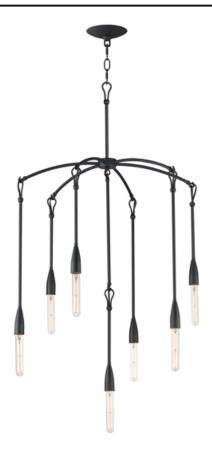

## PRODUCT DESCRIPTION

Simple with rustic elements, elongated rods are tiered with a forged iron hook and loop detail in multiple configurations. The fixtures' textured Anthracite finish enhances the artistry of the forged iron construction. Available in multi-pendant configurations as well as a single pendant and sconce. Use tubular filament lamps to accentuate the verticality of the design.

# LAMPING

INPUT VOLTAGE : 120V

BULB : 7 x 60W Incandescent E26 Medium , 420W Total

BULB INCLUDED : (Not Included)

DIMMABLE :