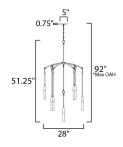

\*max overall height

## **MEASUREMENTS**

DIMENSION : 25" L x 28" W x 51.25" H

MAX OAH : 92" OAH

CANOPY : 5" W x 0.75" H x 5" L

HANGING WEIGHT : 8.47 lb