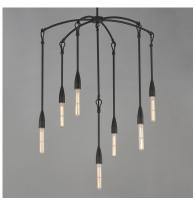

## PRODUCT DESCRIPTION

Simple with rustic elements, elongated rods are tiered with a forged iron hook and loop detail in multiple configurations. The fixtures' textured Anthracite finish enhances the artistry of the forged iron construction. Available in multi-pendant configurations as well as a single pendant and sconce. Use tubular filament lamps to accentuate the verticality of the design.

# LAMPING

INPUT VOLTAGE : 120V

BULB : 7 x 60W Incandescent E26 Medium , 420W Total

BULB INCLUDED : (Not Included)

DIMMABLE :