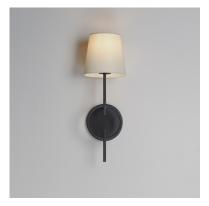

## **PRODUCT DESCRIPTION**

A clean frame with an oversized ring detail is finished in Charcoal Bronze. Featuring oversized Off-White Linen shades on two configurations of pendants, the collection also includes a two-tier chandelier and wall sconce.

## **FINISHES OPTION**

MATERIAL Steel, Linen

RATINGS cETLus Damp Location