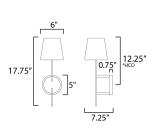

\*height from center of outlet to the top of the fixture

## MEASUREMENTS

DIMENSION

MAX OAH

: 5" W x 5" H HANGING WEIGHT

LAMPING

BULB

**BULB INCLUDED** 

DIMMABLE

: 6" W x 17.75" H x 7.25" Ext

INPUT VOLTAGE

LIGHTING\_DIRECTION : Up

: 1.4 lb

:120V : 1 x 60W Incandescent E12 Candelabra , 60W Total : (Not Included) :