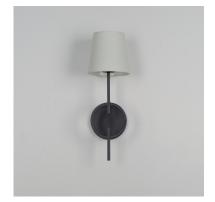

## **PRODUCT DESCRIPTION**

A clean frame with an oversized ring detail is finished in Charcoal Bronze. Featuring oversized Off-White Linen shades on two configurations of pendants, the collection also includes a two-tier chandelier and wall sconce.

## **FINISHES OPTION**

MATERIAL Steel, Linen

RATINGS cETLus Damp Location