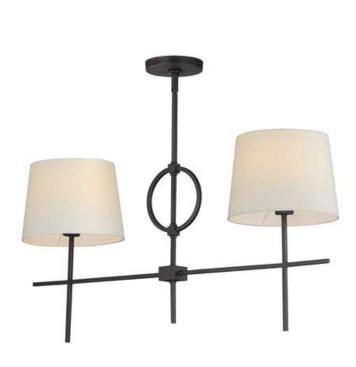

#### PRODUCT DESCRIPTION

A clean frame with an oversized ring detail is finished in Charcoal Bronze. Featuring oversized Off-White Linen shades on two configurations of pendants, the collection also includes a two-tier chandelier and wall sconce.

## **MEASUREMENTS**

DIMENSION : 36" L x 10" W x 17.25" H

MAX OAH : 61.25" OAH CANOPY : 5" W x 0.75" H x 5" L

HANGING WEIGHT : 5.06 lb