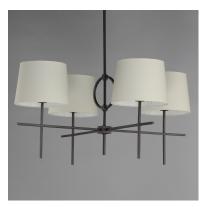

## PRODUCT DESCRIPTION

A clean frame with an oversized ring detail is finished in Charcoal Bronze. Featuring oversized Off-White Linen shades on two configurations of pendants, the collection also includes a two-tier chandelier and wall sconce.

# **MEASUREMENTS**

**DIMENSION** : 36" L x 36" W x 17.25" H

MAX OAH : 61.25" OAH

CANOPY : 5" W x 0.75" H x 5" L

HANGING WEIGHT : 10 lb

## **LAMPING**

INPUT VOLTAGE : 120V

BULB : 4 x 60W Incandescent E26 Medium , 240W Total

BULB INCLUDED : (Not Included)

DIMMABLE

# MATERIAL

Steel, Linen