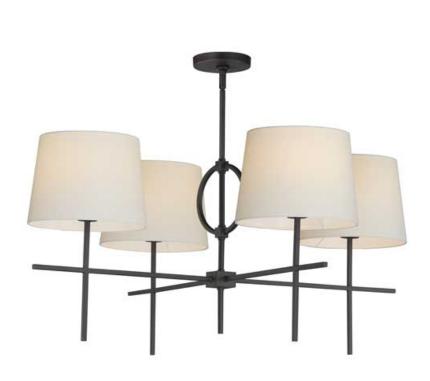

## PRODUCT DESCRIPTION

A clean frame with an oversized ring detail is finished in Charcoal Bronze. Featuring oversized Off-White Linen shades on two configurations of pendants, the collection also includes a two-tier chandelier and wall sconce.

# **MEASUREMENTS**

**DIMENSION** : 36" L x 36" W x 17.25" H

MAX OAH : 61.25" OAH

CANOPY : 5" W x 0.75" H x 5" L

HANGING WEIGHT : 10 lb

## **LAMPING**

INPUT VOLTAGE : 120V

BULB : 4 x 60W Incandescent E26 Medium , 240W Total

BULB INCLUDED : (Not Included)

DIMMABLE

# MATERIAL

Steel, Linen