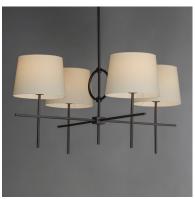

## PRODUCT DESCRIPTION

A clean frame with an oversized ring detail is finished in Charcoal Bronze. Featuring oversized Off-White Linen shades on two configurations of pendants, the collection also includes a two-tier chandelier and wall sconce.

# **MEASUREMENTS**

**DIMENSION** : 36" L x 36" W x 17.25" H

MAX OAH : 61.25" OAH

CANOPY : 5" W x 0.75" H x 5" L

HANGING WEIGHT : 10 lb

## **LAMPING**

INPUT VOLTAGE : 120V

BULB : 4 x 60W Incandescent E26 Medium , 240W Total

BULB INCLUDED : (Not Included)

DIMMABLE

# MATERIAL

Steel, Linen