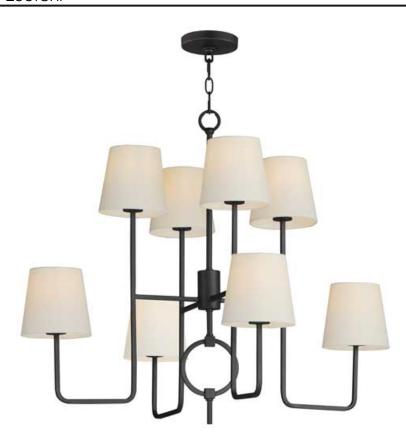

#### PRODUCT DESCRIPTION

A clean frame with an oversized ring detail is finished in Charcoal Bronze. Featuring oversized Off-White Linen shades on two configurations of pendants, the collection also includes a two-tier chandelier and wall sconce.

# **MEASUREMENTS**

DIMENSION : 34" L x 34" W x 27.75" H

MAX OAH : 104.5" OAH

CANOPY : 5" W x 0.75" H x 5" L

HANGING WEIGHT : 9.5 lb

## LAMPING

INPUT VOLTAGE : 120V

BULB : 8 x 60W Incandescent E12 Candelabra , 480W Total

BULB INCLUDED : (Not Included)

DIMMABLE :