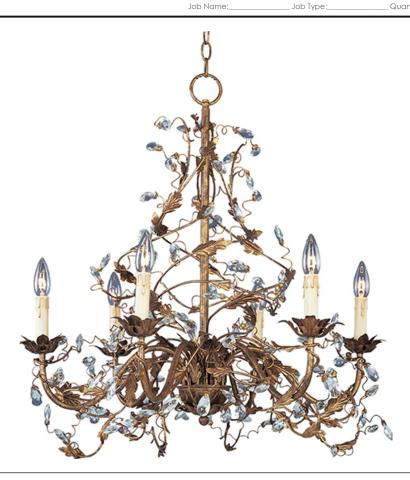

## PRODUCT DESCRIPTION

One of our most popular collections, Elegante combines lighting with decorating. Delicate leaves and crystals top the wrap-around vines. Offered in Etruscan Gold or Oil Rubbed Bronze.

# FINISHES OPTION

Etruscan Gold (EG) Oil Rubbed Bronze (OI)