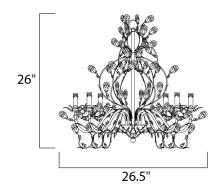

### **MEASUREMENTS**

DIMENSION : 26.5" L x 26.5" W x 28.5" H

MAX OAH : 65" OAH HANGING WEIGHT : 15.84 lb