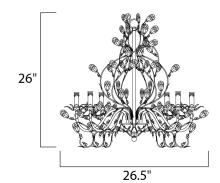

### MEASUREMENTS

DIMENSION : 26.5" L x 26.5" W x 28.5" H

MAX OAH : 65" OAH HANGING WEIGHT : 15.84 lb