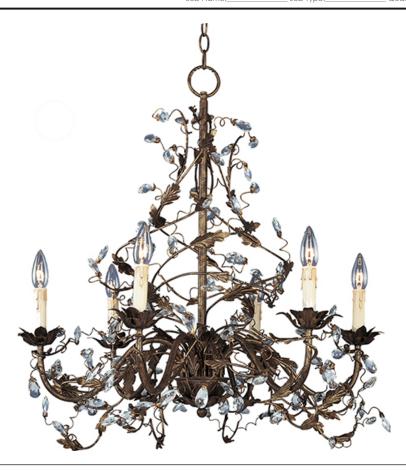

## PRODUCT DESCRIPTION

One of our most popular collections, Elegante combines lighting with decorating. Delicate leaves and crystals top the wrap-around vines. Offered in Etruscan Gold or Oil Rubbed Bronze.

### MEASUREMENTS

DIMENSION : 26.5" L x 26.5" W x 28.5" H

MAX OAH : 65" OAH HANGING WEIGHT : 15.84 lb

#### LAMPING

INPUT VOLTAGE : 120V

BULB : 6 x 60W Incandescent E12 Candelabra , 360W Total

BULB INCLUDED : (Not Included)

DIMMABLE :

# FINISHES OPTION

Etruscan Gold (EG)
Oil Rubbed Bronze (OI)