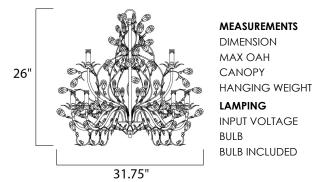

## MEASUREMENTS

: 29" L x 29" W x 26" H : 100" OAH

: 5" W x 1" H x 5" L : 19.1 lb

INPUT VOLTAGE : 120V : 9 x 60W Incandescent E12 Candelabra , 540W Total BULB INCLUDED : (Not Included)