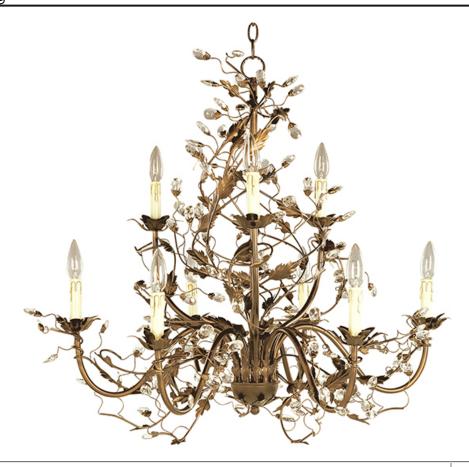

## **PRODUCT DESCRIPTION**

One of our most popular collections, Elegante combines lighting with decorating. Delicate leaves and crystals top the wrap-around vines. Offered in Etruscan Gold or Oil Rubbed Bronze.