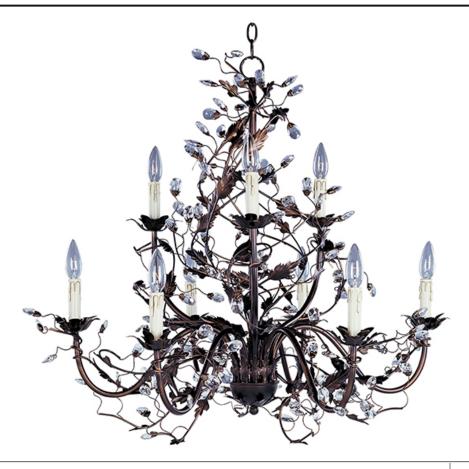

## **PRODUCT DESCRIPTION**

One of our most popular collections, Elegante combines lighting with decorating. Delicate leaves and crystals top the wrap-around vines. Offered in Etruscan Gold or Oil Rubbed Bronze.