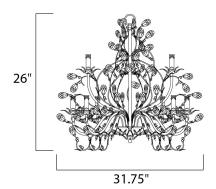

## MEASUREMENTS DIMENSION

MAX OAH

CANOPY

: 29" L x 29" W x 26" H : 100" OAH : 5" W x 1" H x 5" L HANGING WEIGHT : 19.1 lb

LAMPING INPUT VOLTAGE : 120V BULB : 9 x 60W Incandescent E12 Candelabra , 540W Total BULB INCLUDED : (Not Included) DIMMABLE :