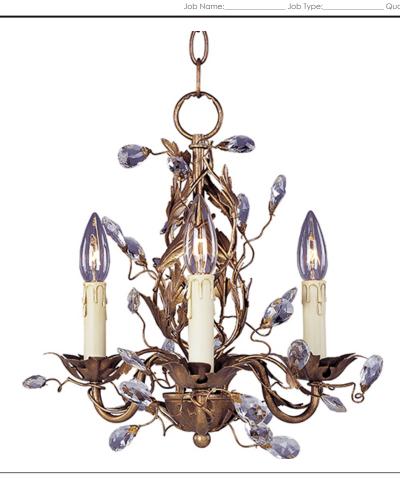

## PRODUCT DESCRIPTION

One of our most popular collections, Elegante combines lighting with decorating. Delicate leaves and crystals top the wrap-around vines. Offered in Etruscan Gold or Oil Rubbed Bronze.

#### **FINISHES OPTION**

Etruscan Gold (EG) Oil Rubbed Bronze (OI)

# LAMPING

INPUT VOLTAGE : 120V

: 3 x 60W Incandescent E12 Candelabra , 180W Total **BULB** 

**BULB INCLUDED** : (Not Included)

DIMMABLE