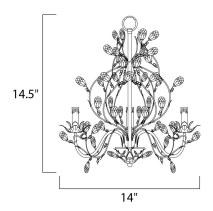

#### **MEASUREMENTS**

DIMENSION : 14" L x 14" W x 14.5" H

: 52" OAH MAX OAH HANGING WEIGHT : 4.3 lb