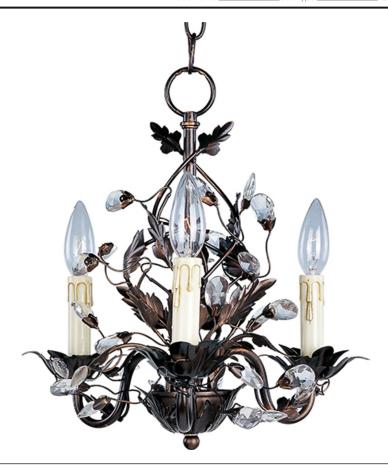

## PRODUCT DESCRIPTION

One of our most popular collections, Elegante combines lighting with decorating. Delicate leaves and crystals top the wrap-around vines. Offered in Etruscan Gold or Oil Rubbed Bronze.

# LAMPING

INPUT VOLTAGE : 120V

BULB : 3 x 60W Incandescent E12 Candelabra , 180W Total

BULB INCLUDED : (Not Included)

DIMMABLE :