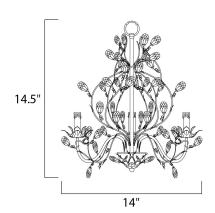

#### **MEASUREMENTS**

DIMENSION : 14" L x 14" W x 14.5" H

MAX OAH : 52" OAH HANGING WEIGHT : 4.3 lb