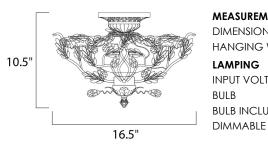

## MEASUREMENTS

DIMENSION HANGING WEIGHT

LAMPING INPUT VOLTAGE BULB

:120V : 3 x 60W Incandescent E26 Medium , 180W Total BULB INCLUDED : (Not Included)

: 7.96 lb

:

: 16.5" L x 16.5" W x 10.5" H