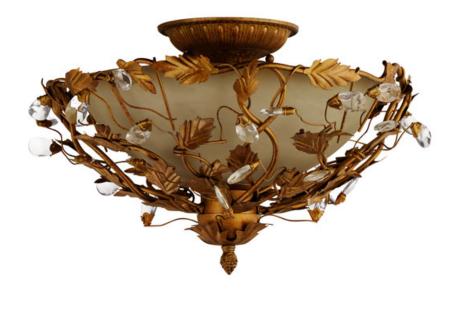

## **PRODUCT DESCRIPTION**

One of our most popular collections, Elegante combines lighting with decorating. Delicate leaves and crystals top the wrap-around vines. Offered in Etruscan Gold or Oil Rubbed Bronze.