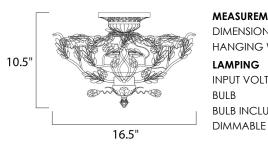

## MEASUREMENTS

DIMENSION HANGING WEIGHT

LAMPING INPUT VOLTAGE : 120V BULB

: 7.96 lb

: 16.5" L x 16.5" W x 10.5" H

: 3 x 60W Incandescent E26 Medium , 180W Total BULB INCLUDED : (Not Included) :