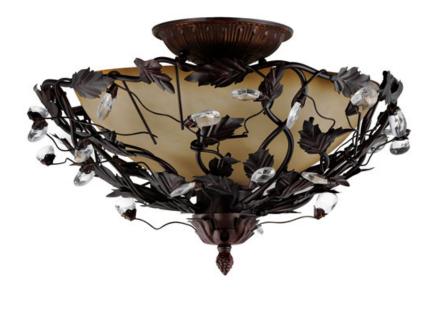

## **PRODUCT DESCRIPTION**

One of our most popular collections, Elegante combines lighting with decorating. Delicate leaves and crystals top the wrap-around vines. Offered in Etruscan Gold or Oil Rubbed Bronze.