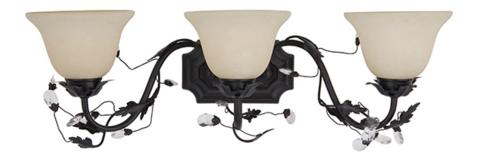

#### PRODUCT DESCRIPTION

One of our most popular collections, Elegante combines lighting with decorating. Delicate leaves and crystals top the wrap-around vines. Offered in Etruscan Gold or Oil Rubbed Bronze.

## **FINISHES OPTION**

Oil Rubbed Bronze (OI)

## **GLASS**

Frosted Ivory FI

#### MATERIAL

Steel