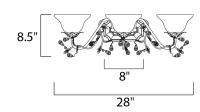

#### **MEASUREMENTS**

DIMENSION : 28" W x 8.5" H x 9" Ext **BACK PLATE** : 8" W x 4.75" H x 4.3" HCO

HANGING WEIGHT : 5.29 lb