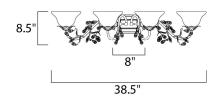

# MEASUREMENTS

DIMENSION : 38.5" W x 8.5" H x 9" Ext **BACK PLATE** : 8" W x 4.75" H x 4.3" HCO

HANGING WEIGHT : 7.72 lb