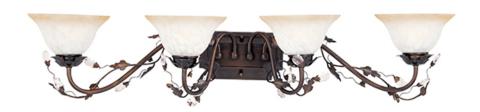

### PRODUCT DESCRIPTION

One of our most popular collections, Elegante combines lighting with decorating. Delicate leaves and crystals top the wrap-around vines. Offered in Etruscan Gold or Oil Rubbed Bronze.

### **FINISHES OPTION**

Oil Rubbed Bronze (OI)

# **GLASS**

Frosted Ivory FI