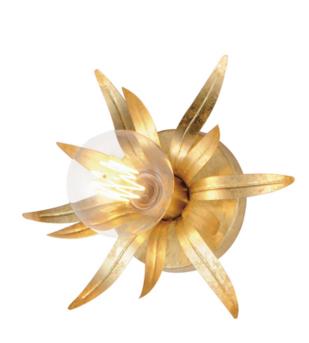

## **PRODUCT DESCRIPTION**

Effortlessly elegant, the biophilic design details that adorn this classic chandelier transport you to an oasis indoors. The design, whether brilliantly gilt in Gold Leaf or hand painted in a textured Anthracite finish, exudes a timeless quality that is sure to please. The graceful form of the chandeliers is constructed of slender metal tubes that sprout from a spherical collector at the center and Off-White metal candle covers. Coordinating Wall Sconces, Pendants and Flush Mount feature matching leaf clusters that allow for coordinating applications throughout the home.

# **MEASUREMENTS**

DIMENSION : 10" W x 8.75" H x 3.5" Ext

MAX OAH : 5" W x 5" H HANGING WEIGHT : 1.056 lb

LAMPING

INPUT VOLTAGE :120V

**BULB** : 1 x 60W Incandescent E26 Medium, 60W Total

**BULB INCLUDED** : (Not Included)