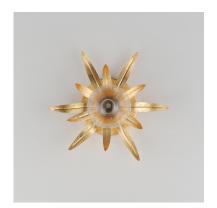

## **PRODUCT DESCRIPTION**

Effortlessly elegant, the biophilic design details that adorn this classic chandelier transport you to an oasis indoors. The design, whether brilliantly gilt in Gold Leaf or hand painted in a textured Anthracite finish, exudes a timeless quality that is sure to please. The graceful form of the chandeliers is constructed of slender metal tubes that sprout from a spherical collector at the center and Off-White metal candle covers. Coordinating Wall Sconces, Pendants and Flush Mount feature matching leaf clusters that allow for coordinating applications throughout the home.

### **FINISHES OPTION**