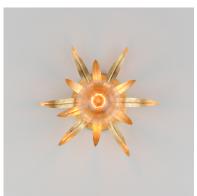

## **PRODUCT DESCRIPTION**

Effortlessly elegant, the biophilic design details that adorn this classic chandelier transport you to an oasis indoors. The design, whether brilliantly gilt in Gold Leaf or hand painted in a textured Anthracite finish, exudes a timeless quality that is sure to please. The graceful form of the chandeliers is constructed of slender metal tubes that sprout from a spherical collector at the center and Off-White metal candle covers. Coordinating Wall Sconces, Pendants and Flush Mount feature matching leaf clusters that allow for coordinating applications throughout the home.

### **FINISHES OPTION**