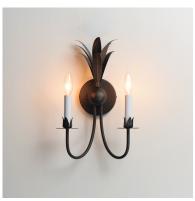

# **PRODUCT DESCRIPTION**

Effortlessly elegant, the biophilic design details that adorn this classic chandelier transport you to an oasis indoors. The design, whether brilliantly gilt in Gold Leaf or hand painted in a textured Anthracite finish, exudes a timeless quality that is sure to please. The graceful form of the chandeliers is constructed of slender metal tubes that sprout from a spherical collector at the center and Off-White metal candle covers. Coordinating Wall Sconces, Pendants and Flush Mount feature matching leaf clusters that allow for coordinating applications throughout the home.

#### **FINISHES OPTION**