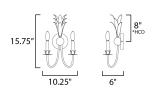

## **MEASUREMENTS**

DIMENSION : 10.25" W x 15.75" H x 6" Ext

MAX OAH : 4.75" W x 4.75" H

HANGING WEIGHT : 2.42 lb

LAMPING

INPUT VOLTAGE : 120V

: 2 x 60W Incandescent E12 Candelabra , 120W **BULB** 

Total