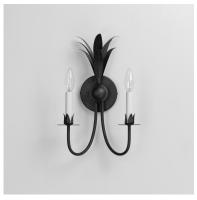

# **PRODUCT DESCRIPTION**

Effortlessly elegant, the biophilic design details that adorn this classic chandelier transport you to an oasis indoors. The design, whether brilliantly gilt in Gold Leaf or hand painted in a textured Anthracite finish, exudes a timeless quality that is sure to please. The graceful form of the chandeliers is constructed of slender metal tubes that sprout from a spherical collector at the center and Off-White metal candle covers. Coordinating Wall Sconces, Pendants and Flush Mount feature matching leaf clusters that allow for coordinating applications throughout the home.

#### **FINISHES OPTION**