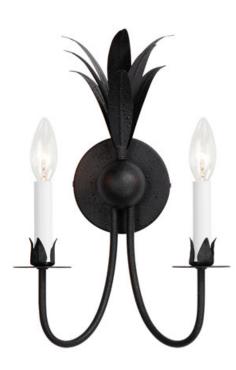

# **PRODUCT DESCRIPTION**

Effortlessly elegant, the biophilic design details that adorn this classic chandelier transport you to an oasis indoors. The design, whether brilliantly gilt in Gold Leaf or hand painted in a textured Anthracite finish, exudes a timeless quality that is sure to please. The graceful form of the chandeliers is constructed of slender metal tubes that sprout from a spherical collector at the center and Off-White metal candle covers. Coordinating Wall Sconces, Pendants and Flush Mount feature matching leaf clusters that allow for coordinating applications throughout the home.

## **MEASUREMENTS**

DIMENSION : 10.25" W x 15.75" H x 6" Ext

MAX OAH : 4.75" W x 4.75" H

HANGING WEIGHT : 2.42 lb

LAMPING

INPUT VOLTAGE : 120V

: 2 x 60W Incandescent E12 Candelabra , 120W **BULB** 

Total