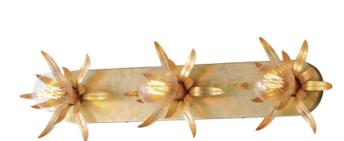

#### **PRODUCT DESCRIPTION**

Effortlessly elegant, the biophilic design details that adorn this classic chandelier transport you to an oasis indoors. The design, whether brilliantly gilt in Gold Leaf or hand painted in a textured Anthracite finish, exudes a timeless quality that is sure to please. The graceful form of the chandeliers is constructed of slender metal tubes that sprout from a spherical collector at the center and Off-White metal candle covers. Coordinating Wall Sconces, Pendants and Flush Mount feature matching leaf clusters that allow for coordinating applications throughout the home.

# **MEASUREMENTS**

DIMENSION : 31.75" W x 9.75" H x 3.5" Ext : 27.25" W x 5" H x 5" HCO BACK PLATE

HANGING WEIGHT : 3.564 lb

LAMPING

INPUT VOLTAGE :120V

**BULB** : 3 x 60W Incandescent E26 Medium, 180W Total