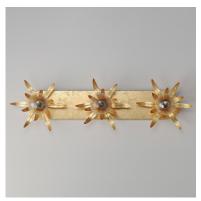

#### **PRODUCT DESCRIPTION**

Effortlessly elegant, the biophilic design details that adorn this classic chandelier transport you to an oasis indoors. The design, whether brilliantly gilt in Gold Leaf or hand painted in a textured Anthracite finish, exudes a timeless quality that is sure to please. The graceful form of the chandeliers is constructed of slender metal tubes that sprout from a spherical collector at the center and Off-White metal candle covers. Coordinating Wall Sconces, Pendants and Flush Mount feature matching leaf clusters that allow for coordinating applications throughout the home.