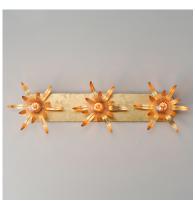

#### **PRODUCT DESCRIPTION**

Effortlessly elegant, the biophilic design details that adorn this classic chandelier transport you to an oasis indoors. The design, whether brilliantly gilt in Gold Leaf or hand painted in a textured Anthracite finish, exudes a timeless quality that is sure to please. The graceful form of the chandeliers is constructed of slender metal tubes that sprout from a spherical collector at the center and Off-White metal candle covers. Coordinating Wall Sconces, Pendants and Flush Mount feature matching leaf clusters that allow for coordinating applications throughout the home.