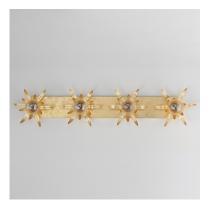

## **PRODUCT DESCRIPTION**

Effortlessly elegant, the biophilic design details that adorn this classic chandelier transport you to an oasis indoors. The design, whether brilliantly gilt in Gold Leaf or hand painted in a textured Anthracite finish, exudes a timeless quality that is sure to please. The graceful form of the chandeliers is constructed of slender metal tubes that sprout from a spherical collector at the center and Off-White metal candle covers. Coordinating Wall Sconces, Pendants and Flush Mount feature matching leaf clusters that allow for coordinating applications throughout the home.

# **MEASUREMENTS**

DIMENSION : 43" W x 9.75" H x 3.5" Ext BACK PLATE : 38.25" W x 5" H x 5" HCO

HANGING WEIGHT : 4.752 lb

LAMPING

: 120V INPUT VOLTAGE

**BULB** : 4 x 60W Incandescent E26 Medium , 240W Total