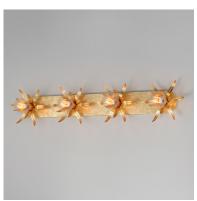

## **PRODUCT DESCRIPTION**

Effortlessly elegant, the biophilic design details that adorn this classic chandelier transport you to an oasis indoors. The design, whether brilliantly gilt in Gold Leaf or hand painted in a textured Anthracite finish, exudes a timeless quality that is sure to please. The graceful form of the chandeliers is constructed of slender metal tubes that sprout from a spherical collector at the center and Off-White metal candle covers. Coordinating Wall Sconces, Pendants and Flush Mount feature matching leaf clusters that allow for coordinating applications throughout the home.

# **MEASUREMENTS**

DIMENSION : 43" W x 9.75" H x 3.5" Ext BACK PLATE : 38.25" W x 5" H x 5" HCO

HANGING WEIGHT : 4.752 lb

LAMPING

: 120V INPUT VOLTAGE

**BULB** : 4 x 60W Incandescent E26 Medium , 240W Total