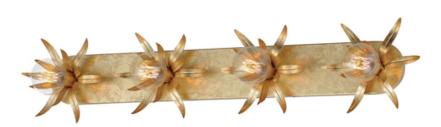

## **PRODUCT DESCRIPTION**

Effortlessly elegant, the biophilic design details that adorn this classic chandelier transport you to an oasis indoors. The design, whether brilliantly gilt in Gold Leaf or hand painted in a textured Anthracite finish, exudes a timeless quality that is sure to please. The graceful form of the chandeliers is constructed of slender metal tubes that sprout from a spherical collector at the center and Off-White metal candle covers. Coordinating Wall Sconces, Pendants and Flush Mount feature matching leaf clusters that allow for coordinating applications throughout the home.

# **MEASUREMENTS**

DIMENSION : 43" W x 9.75" H x 3.5" Ext BACK PLATE : 38.25" W x 5" H x 5" HCO

HANGING WEIGHT : 4.752 lb

LAMPING

: 120V INPUT VOLTAGE

**BULB** : 4 x 60W Incandescent E26 Medium , 240W Total