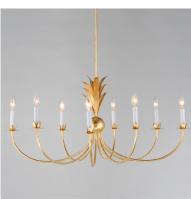

## **PRODUCT DESCRIPTION**

Effortlessly elegant, the biophilic design details that adorn this classic chandelier transport you to an oasis indoors. The design, whether brilliantly gilt in Gold Leaf or hand painted in a textured Anthracite finish, exudes a timeless quality that is sure to please. The graceful form of the chandeliers is constructed of slender metal tubes that sprout from a spherical collector at the center and Off-White metal candle covers. Coordinating Wall Sconces, Pendants and Flush Mount feature matching leaf clusters that allow for coordinating applications throughout the home.