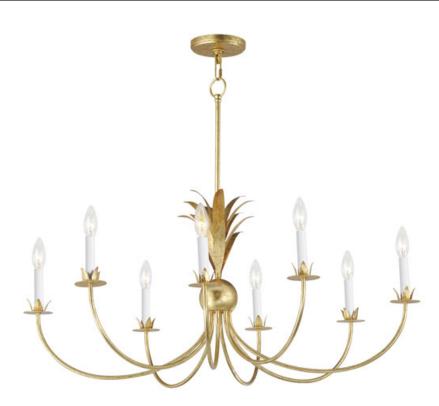

## **PRODUCT DESCRIPTION**

Effortlessly elegant, the biophilic design details that adorn this classic chandelier transport you to an oasis indoors. The design, whether brilliantly gilt in Gold Leaf or hand painted in a textured Anthracite finish, exudes a timeless quality that is sure to please. The graceful form of the chandeliers is constructed of slender metal tubes that sprout from a spherical collector at the center and Off-White metal candle covers. Coordinating Wall Sconces, Pendants and Flush Mount feature matching leaf clusters that allow for coordinating applications throughout the home.

# **MEASUREMENTS**

DIMENSION : 36" L x 36" W x 17.5" H

: 60.5" OAH MAX OAH

CANOPY : 5" W x 0.75" H x 5" L

HANGING WEIGHT : 8 lb