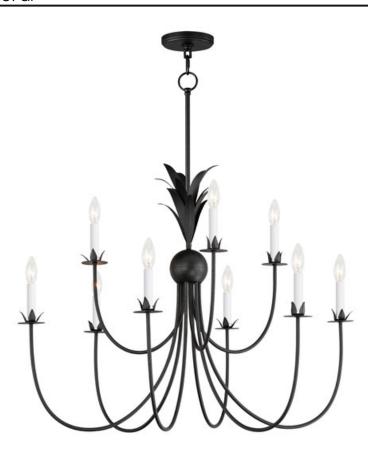

## PRODUCT DESCRIPTION

Effortlessly elegant, the biophilic design details that adorn this classic chandelier transport you to an oasis indoors. The design, whether brilliantly gilt in Gold Leaf or hand painted in a textured Anthracite finish, exudes a timeless quality that is sure to please. The graceful form of the chandeliers is constructed of slender metal tubes that sprout from a spherical collector at the center and Off-White metal candle covers. Coordinating Wall Sconces, Pendants and Flush Mount feature matching leaf clusters that allow for coordinating applications throughout the home.

# **MEASUREMENTS**

DIMENSION : 36" L x 36" W x 28" H

MAX OAH : 70.5" OAH

CANOPY : 5" W x 0.75" H x 5" L

HANGING WEIGHT : 8.8 lb

### LAMPING

INPUT VOLTAGE : 120V

BULB : 9 x 60W Incandescent E12 Candelabra , 540W Total

BULB INCLUDED : (Not Included)

DIMMABLE :