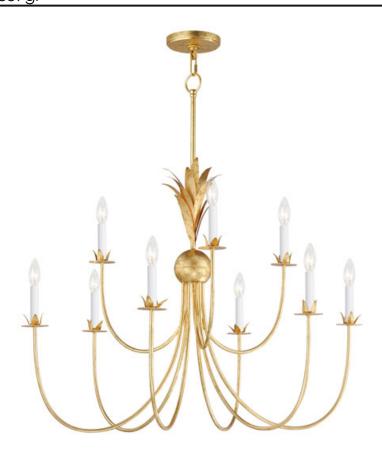

## PRODUCT DESCRIPTION

Effortlessly elegant, the biophilic design details that adorn this classic chandelier transport you to an oasis indoors. The design, whether brilliantly gilt in Gold Leaf or hand painted in a textured Anthracite finish, exudes a timeless quality that is sure to please. The graceful form of the chandeliers is constructed of slender metal tubes that sprout from a spherical collector at the center and Off-White metal candle covers. Coordinating Wall Sconces, Pendants and Flush Mount feature matching leaf clusters that allow for coordinating applications throughout the home.

# **MEASUREMENTS**

DIMENSION : 36" L x 36" W x 28" H

MAX OAH : 70.5" OAH

CANOPY : 5" W x 0.75" H x 5" L

HANGING WEIGHT : 8.8 lb

## LAMPING

INPUT VOLTAGE : 120V

BULB : 9 x 60W Incandescent E12 Candelabra , 540W Total

BULB INCLUDED : (Not Included)

DIMMABLE :