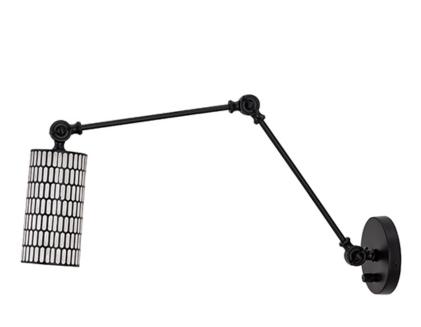

## PRODUCT DESCRIPTION

With bold geometry and a globally inspired edge, the Shaka collection makes a statement in simplicity. Each cylindrical drum shade is hand-finished in hammered metal, etched with an elongated oval pattern that adds visual rhythm and soft texture. The light casts downward in warm tones made even more distinct by your choice of two finishes: a striking Black with White contrast or rich Antique Brass. Available in multiple pendant sizes and a swing arm wall sconce, the collection brings a refined, sculptural element to modern interiors.

# **MEASUREMENTS**

**DIMENSION** : 5" L x 23" W x 13" H

: 5" W x 5" H MAX OAH HANGING WEIGHT : 1.98 lb