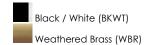

#### **FINISHES OPTION**

## PRODUCT DESCRIPTION

With bold geometry and a globally inspired edge, the Shaka collection makes a statement in simplicity. Each cylindrical drum shade is hand-finished in hammered metal, etched with an elongated oval pattern that adds visual rhythm and soft texture. The light casts downward in warm tones made even more distinct by your choice of two finishes: a striking Black with White contrast or rich Antique Brass. Available in multiple pendant sizes and a swing arm wall sconce, the collection brings a refined, sculptural element to modern interiors.