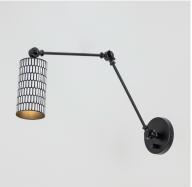

## PRODUCT DESCRIPTION

With bold geometry and a globally inspired edge, the Shaka collection makes a statement in simplicity. Each cylindrical drum shade is hand-finished in hammered metal, etched with an elongated oval pattern that adds visual rhythm and soft texture. The light casts downward in warm tones made even more distinct by your choice of two finishes: a striking Black with White contrast or rich Antique Brass. Available in multiple pendant sizes and a swing arm wall sconce, the collection brings a refined, sculptural element to modern interiors.

# **MEASUREMENTS**

**DIMENSION** : 5" L x 23" W x 13" H

: 5" W x 5" H MAX OAH HANGING WEIGHT : 1.98 lb