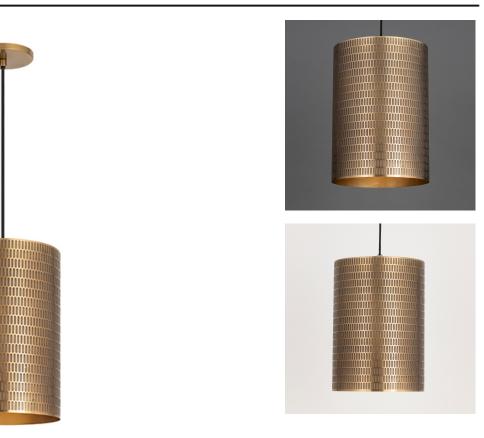

### **PRODUCT DESCRIPTION**

With bold geometry and a globally inspired edge, the Shaka collection makes a statement in simplicity. Each cylindrical drum shade is hand-finished in hammered metal, etched with an elongated oval pattern that adds visual rhythm and soft texture. The light casts downward in warm tones made even more distinct by your choice of two finishes: a striking Black with White contrast or rich Antique Brass. Available in multiple pendant sizes and a swing arm wall sconce, the collection brings a refined, sculptural element to modern interiors.

#### MEASUREMENTS

DIMENSION MAX OAH CANOPY HANGING WEIGHT : 14.25" L x 14.25" W x 21" H : 147" OAH : 5" W x 0.75" H x 5" L : 11.11 lb