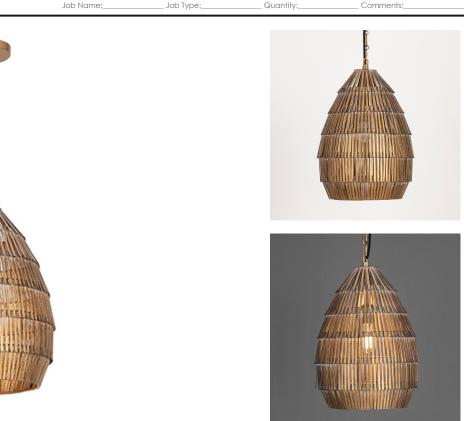

## **PRODUCT DESCRIPTION**

Celebrating artisanal craftsmanship, the Gilda collection offers an elevated, textural presence effortlessly. Strands of hand-strung metal in an Antique Brass finish cascade in concentric layers, adding depth and tonal richness. Suspended from a coordinating decorative chain, the pendant casts a warm, ambient glow that filters through the intricate latticework. With its moody shimmer, the pendants add bold depth and atmosphere to interior spaces. Available in multiple sizes to suit entryways, dining rooms, and beyond.