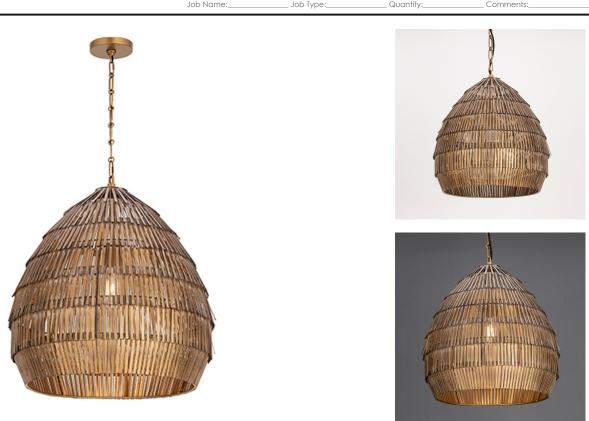

## **PRODUCT DESCRIPTION**

Celebrating artisanal craftsmanship, the Gilda collection offers an elevated, textural presence effortlessly. Strands of hand-strung metal in an Antique Brass finish cascade in concentric layers, adding depth and tonal richness. Suspended from a coordinating decorative chain, the pendant casts a warm, ambient glow that filters through the intricate latticework. With its moody shimmer, the pendants add bold depth and atmosphere to interior spaces. Available in multiple sizes to suit entryways, dining rooms, and beyond.

### MEASUREMENTS

DIMENSION MAX OAH CANOPY HANGING WEIGHT : 19" L x 19" W x 20.75" H : 55.75" OAH : 5" W x 0.5" H x 5" L : 16.654 lb