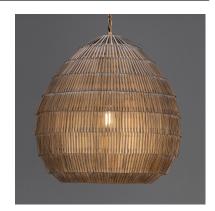

## PRODUCT DESCRIPTION

Celebrating artisanal craftsmanship, the Gilda collection offers an elevated, textural presence effortlessly. Strands of hand-strung metal in an Antique Brass finish cascade in concentric layers, adding depth and tonal richness. Suspended from a coordinating decorative chain, the pendant casts a warm, ambient glow that filters through the intricate latticework. With its moody shimmer, the pendants add bold depth and atmosphere to interior spaces. Available in multiple sizes to suit entryways, dining rooms, and beyond.

## **MEASUREMENTS**

DIMENSION : 24" L x 24" W x 24" H

MAX OAH : 55.75" OAH

CANOPY : 5" W x 0.75" H x 5" L

HANGING WEIGHT : 20.9 lb