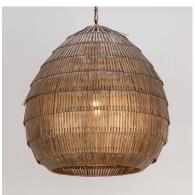

## PRODUCT DESCRIPTION

Celebrating artisanal craftsmanship, the Gilda collection offers an elevated, textural presence effortlessly. Strands of hand-strung metal in an Antique Brass finish cascade in concentric layers, adding depth and tonal richness. Suspended from a coordinating decorative chain, the pendant casts a warm, ambient glow that filters through the intricate latticework. With its moody shimmer, the pendants add bold depth and atmosphere to interior spaces. Available in multiple sizes to suit entryways, dining rooms, and beyond.

## **MEASUREMENTS**

DIMENSION : 24" L x 24" W x 24" H

MAX OAH : 55.75" OAH

CANOPY : 5" W x 0.75" H x 5" L

HANGING WEIGHT : 20.9 lb