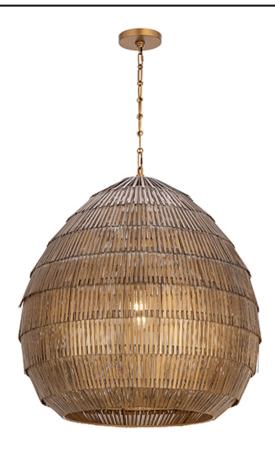

## PRODUCT DESCRIPTION

Celebrating artisanal craftsmanship, the Gilda collection offers an elevated, textural presence effortlessly. Strands of hand-strung metal in an Antique Brass finish cascade in concentric layers, adding depth and tonal richness. Suspended from a coordinating decorative chain, the pendant casts a warm, ambient glow that filters through the intricate latticework. With its moody shimmer, the pendants add bold depth and atmosphere to interior spaces. Available in multiple sizes to suit entryways, dining rooms, and beyond.

## **MEASUREMENTS**

DIMENSION : 24" L x 24" W x 24" H

MAX OAH : 55.75" OAH

CANOPY : 5" W x 0.75" H x 5" L

HANGING WEIGHT : 20.9 lb