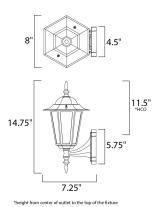

#### **MEASUREMENTS**

: 8" W x 17" H x 7.25" Ext DIMENSION **BACK PLATE** : 4.75" W x 6" H x 12.75" HCO

HANGING WEIGHT : 1.54 lb