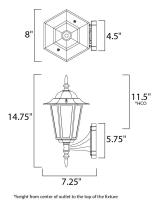

# **MEASUREMENTS**

: 8" W x 17" H x 7.25" Ext DIMENSION **BACK PLATE** : 4.75" W x 6" H x 12.75" HCO

HANGING WEIGHT : 1.4 lb