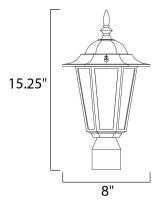

MEASUREMENTS DIMENSION

LAMPING

DIMMABLE

BULB

: 7" W x 15.25" H x 8" Ext HANGING WEIGHT : 2.6 lb

INPUT VOLTAGE : 120V : 1 x 60W Incandescent E26 Medium , 60W Total **BULB INCLUDED** : (Not Included) :