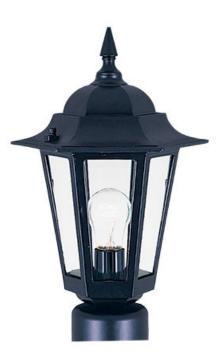

## **PRODUCT DESCRIPTION**

Maxim Lighting's commitment to both the residential lighting and the home building industries will assure you a product line focused on your basic lighting needs. With the Builder Cast collection you will find quality lighting that is well designed, well priced and readily available.

MEASUREMENTS DIMENSION

LAMPING

DIMMABLE

BULB

: 7" W x 15.25" H x 8" Ext HANGING WEIGHT : 2.6 lb

INPUT VOLTAGE : 120V : 1 x 60W Incandescent E26 Medium , 60W Total **BULB INCLUDED** : (Not Included) :

## **FINISHES OPTION**

Black (BK) White (WT)

GLASS Clear CL

MATERIAL Die Cast Aluminum

RATINGS cETLus Wet Location

ADDITIONAL OPERATING TEMPERATURE: -20°C (-4°F), 40°C (104°F)

Always consult a qualified electrician before installing any lighting product.