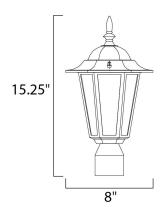

### **MEASUREMENTS**

DIMENSION : 7" W x 15.25" H x 8" Ext

HANGING WEIGHT : 2.6 lb