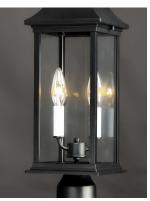

### **PRODUCT DESCRIPTION**

Inspired by classic coach gas lanterns, the Vicksburg collection features die-cast aluminum construction finished in Black with Clear glass. The candle sleeves are done in a contrasting off-white finish to add dimension to the lantern. Available in numerous sizes and configurations including a handsome pocket wall.