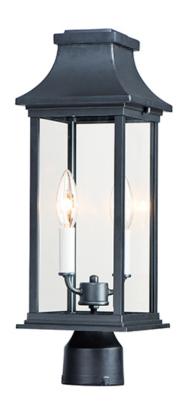

### **PRODUCT DESCRIPTION**

Inspired by classic coach gas lanterns, the Vicksburg collection features die-cast aluminum construction finished in Black with Clear glass. The candle sleeves are done in a contrasting off-white finish to add dimension to the lantern. Available in numerous sizes and configurations including a handsome pocket wall.

# **MEASUREMENTS**

DIMENSION : 6.75" L x 6.75" W x 19.75" H

HANGING WEIGHT : 4.8 lb

**LAMPING** 

INPUT VOLTAGE : 120V

: 2 x 40W Incandescent E12 Candelabra, 80W Total

**BULB INCLUDED** : (Not Included)

DIMMABLE