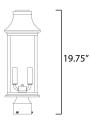

# **MEASUREMENTS**

DIMENSION : 6.75" L x 6.75" W x 19.75" H

HANGING WEIGHT : 4.8 lb

**LAMPING** 

INPUT VOLTAGE : 120V

: 2 x 40W Incandescent E12 Candelabra, 80W Total

**BULB INCLUDED** : (Not Included)

DIMMABLE