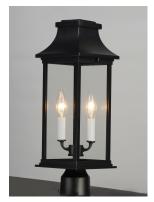

### **PRODUCT DESCRIPTION**

Inspired by classic coach gas lanterns, the Vicksburg collection features die-cast aluminum construction finished in Black with Clear glass. The candle sleeves are done in a contrasting off-white finish to add dimension to the lantern. Available in numerous sizes and configurations including a handsome pocket wall.