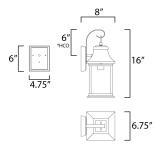

### **MEASUREMENTS**

DIMENSION : 6.75" W x 16" H x 8" Ext **BACK PLATE** : 4.75" W x 6" H x 6" HCO

HANGING WEIGHT : 4.1 lb