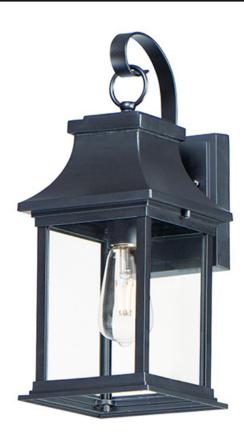

## **PRODUCT DESCRIPTION**

Inspired by classic coach gas lanterns, the Vicksburg collection features die-cast aluminum construction finished in Black with Clear glass. The candle sleeves are done in a contrasting off-white finish to add dimension to the lantern. Available in numerous sizes and configurations including a handsome pocket wall.