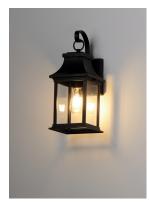

## **PRODUCT DESCRIPTION**

Inspired by classic coach gas lanterns, the Vicksburg collection features die-cast aluminum construction finished in Black with Clear glass. The candle sleeves are done in a contrasting off-white finish to add dimension to the lantern. Available in numerous sizes and configurations including a handsome pocket wall.

## LAMPING

INPUT VOLTAGE :120V

: 1 x 60W Incandescent E26 Medium, 60W Total **BULB** 

**BULB INCLUDED** : (Not Included)

DIMMABLE

LIGHTING\_DIRECTION: Down