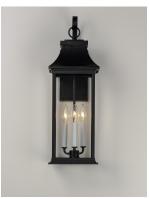

### PRODUCT DESCRIPTION

Inspired by classic coach gas lanterns, the Vicksburg collection features die-cast aluminum construction finished in Black with Clear glass. The candle sleeves are done in a contrasting off-white finish to add dimension to the lantern. Available in numerous sizes and configurations including a handsome pocket wall.