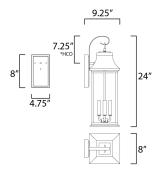

# **MEASUREMENTS**

DIMENSION : 8" W x 24" H x 9.25" Ext BACK PLATE : 4.75" W x 8" H x 7.25" HCO

HANGING WEIGHT : 7.3 lb