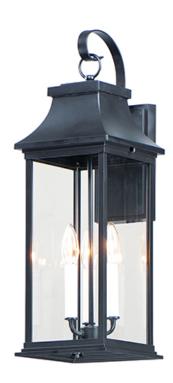

### PRODUCT DESCRIPTION

Inspired by classic coach gas lanterns, the Vicksburg collection features die-cast aluminum construction finished in Black with Clear glass. The candle sleeves are done in a contrasting off-white finish to add dimension to the lantern. Available in numerous sizes and configurations including a handsome pocket wall.