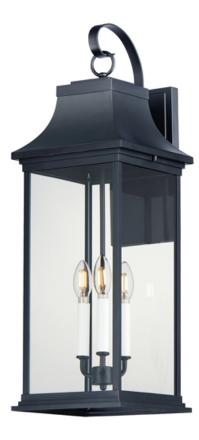

## **PRODUCT DESCRIPTION**

Inspired by classic coach gas lanterns, the Vicksburg collection features die-cast aluminum construction finished in Black with Clear glass. The candle sleeves are done in a contrasting off-white finish to add dimension to the lantern. Available in numerous sizes and configurations including a handsome pocket wall.

**MEASUREMENTS** 

DIMENSION MAX OAH HANGING WEIGHT

LAMPING

BULB **BULB INCLUDED** DIMMABLE : LIGHTING\_DIRECTION : Up

: 9.5" W x 28" H x 10.5" Ext : 5.5" W x 11.5" H : 10.25 lb

INPUT VOLTAGE :120V : 3 x 40W Incandescent E12 Candelabra , 120W Total : (Not Included)

## **FINISHES OPTION**

Black (BK)

GLASS Clear CL

MATERIAL Aluminum,Glass

RATINGS cETLus Wet Location

ADDITIONAL INSTALL UP/DOWN: Up OPERATING TEMPERATURE: -20°C (-4°F), 40°C (104°F)

Always consult a qualified electrician before installing any lighting product.