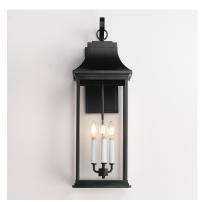

## **PRODUCT DESCRIPTION**

Inspired by classic coach gas lanterns, the Vicksburg collection features die-cast aluminum construction finished in Black with Clear glass. The candle sleeves are done in a contrasting off-white finish to add dimension to the lantern. Available in numerous sizes and configurations including a handsome pocket wall.

**MEASUREMENTS** 

DIMENSION MAX OAH HANGING WEIGHT

LAMPING

BULB **BULB INCLUDED** DIMMABLE : LIGHTING\_DIRECTION : Up

: 9.5" W x 28" H x 10.5" Ext : 5.5" W x 11.5" H : 10.25 lb

INPUT VOLTAGE :120V : 3 x 40W Incandescent E12 Candelabra , 120W Total : (Not Included)

## **FINISHES OPTION**

Black (BK)

GLASS Clear CL

MATERIAL Aluminum,Glass

RATINGS cETLus Wet Location

ADDITIONAL INSTALL UP/DOWN: Up OPERATING TEMPERATURE: -20°C (-4°F), 40°C (104°F)

Always consult a qualified electrician before installing any lighting product.