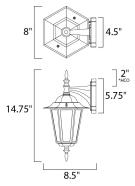

# **MEASUREMENTS**

: 8" W x 17" H x 7.25" Ext DIMENSION **BACK PLATE** : 4.75" W x 6" H x 4.25" HCO

HANGING WEIGHT : 2.5 lb