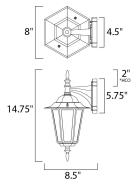

## **MEASUREMENTS**

DIMENSION : 8" W x 17" H x 7.25" Ext BACK PLATE : 4.75" W x 6" H x 4.25" HCO

HANGING WEIGHT : 2.5 lb

\*height from center of outlet to the top of the fixture