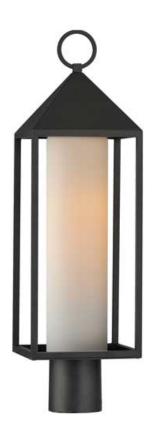

## **PRODUCT DESCRIPTION**

A refreshing take on classic outdoor lanters, this collection features a pyramid capped top with Satin White glass hurricanes housed within. No additional panels of glass are used to frame the lantern, providing an attractive, low maintenance look for outdoors.

#### **FINISHES OPTION**

Black (BK)

## **GLASS**

Satin White SW