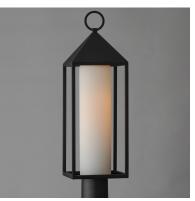

## **PRODUCT DESCRIPTION**

A refreshing take on classic outdoor lanters, this collection features a pyramid capped top with Satin White glass hurricanes housed within. No additional panels of glass are used to frame the lantern, providing an attractive, low maintenance look for outdoors.

#### **FINISHES OPTION**

Black (BK)

## **GLASS**

Satin White SW