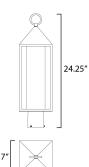

#### **MEASUREMENTS**

DIMENSION : 7" L x 7" W x 24.25" H

HANGING WEIGHT : 1.9 lb