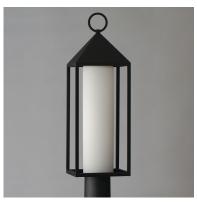

## **PRODUCT DESCRIPTION**

A refreshing take on classic outdoor lanters, this collection features a pyramid capped top with Satin White glass hurricanes housed within. No additional panels of glass are used to frame the lantern, providing an attractive, low maintenance look for outdoors.

#### **FINISHES OPTION**

Black (BK)

## **GLASS**

Satin White SW