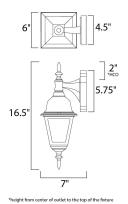

# **MEASUREMENTS**

: 6" W x 16.75" H x 6.75" Ext DIMENSION **BACK PLATE** : 4.75" W x 6" H x 4.5" HCO

HANGING WEIGHT : 1.65 lb