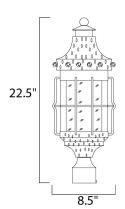

#### **MEASUREMENTS**

DIMENSION : 8.5" L x 8.5" W x 22.5" H

HANGING WEIGHT : 9.24 lb