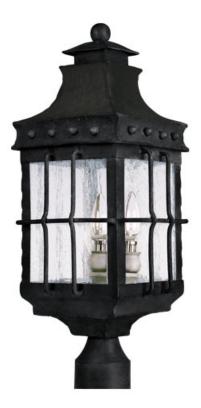

# PRODUCT DESCRIPTION

Nantucket is a traditional, early American style collection from Maxim Lighting International in Country Forge finish with Seedy glass.

#### **FINISHES OPTION**

Country Forge (CF)

## GLASS

Seedy CD

### MATERIAL

Steel, Glass