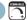

# PRODUCT DESCRIPTION

Nantucket is a traditional, early American style collection from Maxim Lighting International in Country Forge finish with Seedy glass.

#### **MEASUREMENTS**

DIMENSION : 8.5" L x 8.5" W x 22.5" H

HANGING WEIGHT : 9.24 lb

#### **FINISHES OPTION**

Country Forge (CF)

## GLASS

Seedy CD