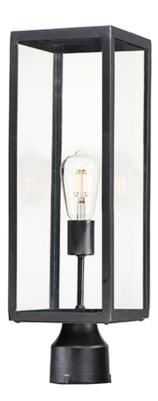

## **PRODUCT DESCRIPTION**

An elongated rectangular shaped design that is both minimalist and industrial. Die cast frames of Dark Bronze support Clear glass panels that provide an unobstructed view of the lantern's interior. Customize with your choice of lamps from vintage to tubular.

## **LAMPING**

INPUT VOLTAGE : 120V

: 1 x 60W Incandescent E26 Medium, 60W Total

**BULB INCLUDED** : (Not Included)

DIMMABLE

# Clear CL

MATERIAL

Aluminum, Glass