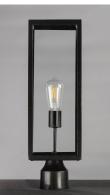

## **PRODUCT DESCRIPTION**

An elongated rectangular shaped design that is both minimalist and industrial. Die cast frames of Dark Bronze support Clear glass panels that provide an unobstructed view of the lantern's interior. Customize with your choice of lamps from vintage to tubular.

## **LAMPING**

INPUT VOLTAGE : 120V

: 1 x 60W Incandescent E26 Medium, 60W Total

**BULB INCLUDED** : (Not Included)

DIMMABLE