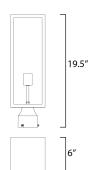

#### **MEASUREMENTS**

DIMENSION : 6" L x 6" W x 19.5" H

HANGING WEIGHT : 5.28 lb