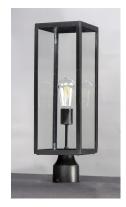

## **PRODUCT DESCRIPTION**

An elongated rectangular shaped design that is both minimalist and industrial. Die cast frames of Dark Bronze support Clear glass panels that provide an unobstructed view of the lantern's interior. Customize with your choice of lamps from vintage to tubular.

## **LAMPING**

INPUT VOLTAGE : 120V

: 1 x 60W Incandescent E26 Medium, 60W Total

**BULB INCLUDED** : (Not Included)

DIMMABLE