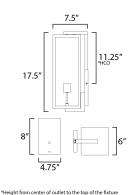

## **MEASUREMENTS**

DIMENSION BACK PLATE HANGING WEIGHT

LAMPING

: 6" W x 17.5" H x 7.5" Ext : 4.75" W x 8" H x 11.25" HCO : 6.38 lb

BULB BULB INCLUDED

INPUT VOLTAGE : 120V : 1 x 60W Incandescent E26 Medium , 60W Total : (Not Included)