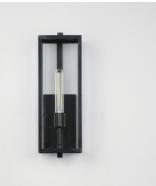

### **PRODUCT DESCRIPTION**

An elongated rectangular shaped design that is both minimalist and industrial. Die cast frames of Dark Bronze support Clear glass panels that provide an unobstructed view of the lantern's interior. Customize with your choice of lamps from vintage to tubular.