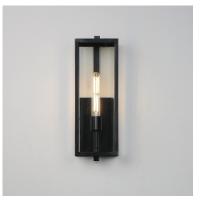

### **PRODUCT DESCRIPTION**

An elongated rectangular shaped design that is both minimalist and industrial. Die cast frames of Dark Bronze support Clear glass panels that provide an unobstructed view of the lantern's interior. Customize with your choice of lamps from vintage to tubular.