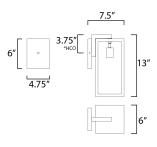

\*height from center of outlet to the top of the fixture

## MEASUREMENTS

| DIMENSION         |
|-------------------|
| BACK PLATE        |
| HANGING WEIGHT    |
| LAMPING           |
| INPUT VOLTAGE     |
| BULB              |
| BULB INCLUDED     |
| DIMMABLE          |
| LIGHTING_DIRECTIO |
|                   |

: 6" W x 13" H x 7.5" Ext : 4.75" W x 6" H x 3.75" HCO I : 4.4 lb : 120V : 1 x 60W Incandescent E26 Medium , 60W Total : (Not Included) : ON : Down