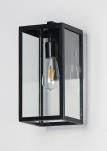

## **PRODUCT DESCRIPTION**

An elongated rectangular shaped design that is both minimalist and industrial. Die cast frames of Dark Bronze support Clear glass panels that provide an unobstructed view of the lantern's interior. Customize with your choice of lamps from vintage to tubular.