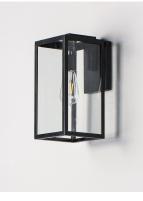

## **PRODUCT DESCRIPTION**

An elongated rectangular shaped design that is both minimalist and industrial. Die cast frames of Dark Bronze support Clear glass panels that provide an unobstructed view of the lantern's interior. Customize with your choice of lamps from vintage to tubular.