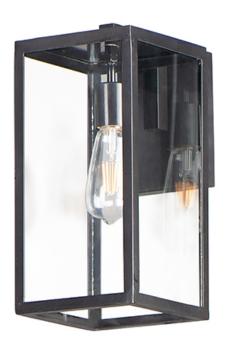

## **PRODUCT DESCRIPTION**

An elongated rectangular shaped design that is both minimalist and industrial. Die cast frames of Dark Bronze support Clear glass panels that provide an unobstructed view of the lantern's interior. Customize with your choice of lamps from vintage to tubular.

## FINISHES OPTION

GLASS Clear CL

MATERIAL Aluminum, Glass

RATINGS CETLus Wet Location

ADDITIONAL INSTALL UP/DOWN: Down OPERATING TEMPERATURE: -20°C (-4°F), 40°C (104°F)

Always consult a qualified electrician before installing any lighting product.