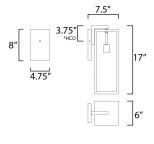

\*height from center of outlet to the top of the fixture

### **MEASUREMENTS**

DIMENSION : 6" W x 17" H x 7.5" Ext **BACK PLATE** : 4.75" W x 8" H x 3.75" HCO

HANGING WEIGHT : 5.5 lb