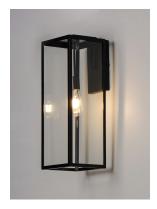

## **PRODUCT DESCRIPTION**

An elongated rectangular shaped design that is both minimalist and industrial. Die cast frames of Dark Bronze support Clear glass panels that provide an unobstructed view of the lantern's interior. Customize with your choice of lamps from vintage to tubular.

## **GLASS**

Clear CL

#### **FINISHES OPTION**

Dark Bronze (DBZ)