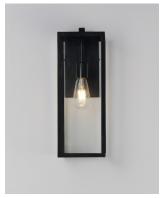

## **PRODUCT DESCRIPTION**

An elongated rectangular shaped design that is both minimalist and industrial. Die cast frames of Dark Bronze support Clear glass panels that provide an unobstructed view of the lantern's interior. Customize with your choice of lamps from vintage to tubular.

## **GLASS**

Clear CL

#### **FINISHES OPTION**

Dark Bronze (DBZ)