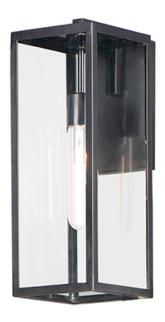

## **PRODUCT DESCRIPTION**

An elongated rectangular shaped design that is both minimalist and industrial. Die cast frames of Dark Bronze support Clear glass panels that provide an unobstructed view of the lantern's interior. Customize with your choice of lamps from vintage to tubular.

## **GLASS**

Clear CL

#### **FINISHES OPTION**

Dark Bronze (DBZ)