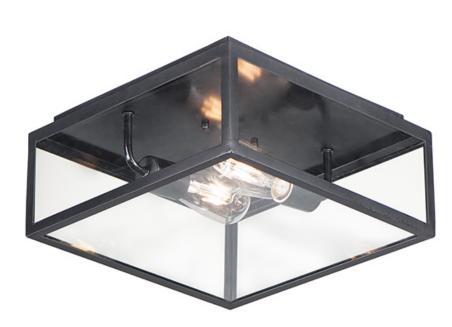

### **PRODUCT DESCRIPTION**

An elongated rectangular shaped design that is both minimalist and industrial. Die cast frames of Dark Bronze support Clear glass panels that provide an unobstructed view of the lantern's interior. Customize with your choice of lamps from vintage to tubular.

#### LAMPING

INPUT VOLTAGE : 120V

BULB : 2 x 60W Incandescent E26 Medium , 120W Total

BULB INCLUDED : (Not Included)

DIMMABLE

### **FINISHES OPTION**

Dark Bronze (DBZ)

#### **GLASS**

Clear CL

#### MATERIAL

Aluminum, Glass