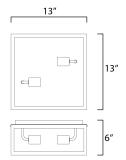

# **MEASUREMENTS**

: 13" L x 13" W x 6" H DIMENSION CANOPY : 11.5" W x 0.75" H x 11.5" L

HANGING WEIGHT : 7 lb