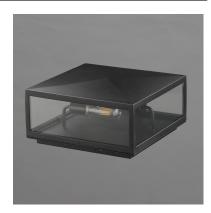

## PRODUCT DESCRIPTION

An elongated rectangular shaped design that is both minimalist and industrial. Die cast frames of Dark Bronze support Clear glass panels that provide an unobstructed view of the lantern's interior. Customize with your choice of lamps from vintage to tubular.

#### **MEASUREMENTS**

DIMENSION : 13" L x 13" W x 6.25" H

HANGING WEIGHT : 7.48 lb

### **LAMPING**

INPUT VOLTAGE : 120V

: 2 x 60W Incandescent E26 Medium, 120W Total BULB

**BULB INCLUDED** : (Not Included)

DIMMABLE

## **FINISHES OPTION**

Dark Bronze (DBZ)

### **GLASS**

Clear CL

#### MATERIAL

Aluminum, Clear glass