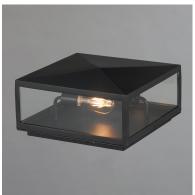

## PRODUCT DESCRIPTION

An elongated rectangular shaped design that is both minimalist and industrial. Die cast frames of Dark Bronze support Clear glass panels that provide an unobstructed view of the lantern's interior. Customize with your choice of lamps from vintage to tubular.

#### **MEASUREMENTS**

DIMENSION : 13" L x 13" W x 6.25" H

HANGING WEIGHT : 7.48 lb

### **LAMPING**

INPUT VOLTAGE : 120V

: 2 x 60W Incandescent E26 Medium, 120W Total BULB

**BULB INCLUDED** : (Not Included)

DIMMABLE

## **FINISHES OPTION**

Dark Bronze (DBZ)

### **GLASS**

Clear CL

#### MATERIAL

Aluminum, Clear glass