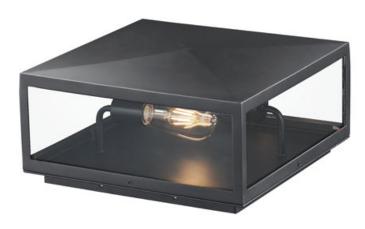

## PRODUCT DESCRIPTION

An elongated rectangular shaped design that is both minimalist and industrial. Die cast frames of Dark Bronze support Clear glass panels that provide an unobstructed view of the lantern's interior. Customize with your choice of lamps from vintage to tubular.

#### **MEASUREMENTS**

DIMENSION : 13" L x 13" W x 6.25" H

HANGING WEIGHT : 7.48 lb

### **LAMPING**

INPUT VOLTAGE : 120V

: 2 x 60W Incandescent E26 Medium, 120W Total BULB

**BULB INCLUDED** : (Not Included)

DIMMABLE

## **FINISHES OPTION**

Dark Bronze (DBZ)

### **GLASS**

Clear CL

#### MATERIAL

Aluminum, Clear glass