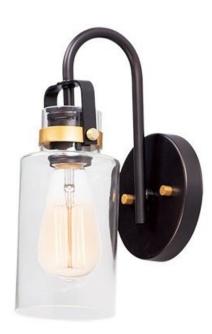

# PRODUCT DESCRIPTION

Modern farmhouse design requires vintage looks with an updated style. This collection fits this definition with minimalistic styled frames of Bronze with Gold accents that cradle Clear mason jar shaped glass. Add vintage bulbs for farmhouse appeal or tubular bulbs for a more modern approach.

## **GLASS**

Clear CL

#### MATERIAL

Steel, Glass