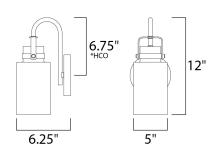

# **MEASUREMENTS**

DIMENSION : 5" W x 12" H x 6.25" Ext MAX OAH : x 4.75" W x 4.75" H HANGING WEIGHT

: 1.75 lb