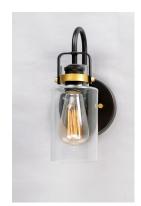

# PRODUCT DESCRIPTION

Modern farmhouse design requires vintage looks with an updated style. This collection fits this definition with minimalistic styled frames of Bronze with Gold accents that cradle Clear mason jar shaped glass. Add vintage bulbs for farmhouse appeal or tubular bulbs for a more modern approach.

## **GLASS**

Clear CL

#### MATERIAL

Steel, Glass