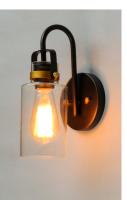

# PRODUCT DESCRIPTION

Modern farmhouse design requires vintage looks with an updated style. This collection fits this definition with minimalistic styled frames of Bronze with Gold accents that cradle Clear mason jar shaped glass. Add vintage bulbs for farmhouse appeal or tubular bulbs for a more modern approach.

## **GLASS**

Clear CL

#### MATERIAL

Steel, Glass