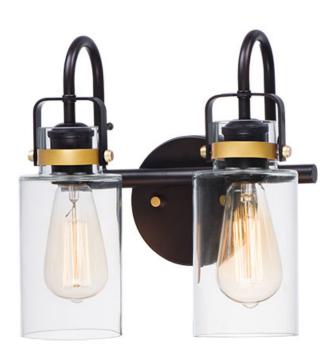

### PRODUCT DESCRIPTION

Modern farmhouse design requires vintage looks with an updated style. This collection fits this definition with minimalistic styled frames of Bronze with Gold accents that cradle Clear mason jar shaped glass. Add vintage bulbs for farmhouse appeal or tubular bulbs for a more modern approach.

#### MATERIAL

Steel, Glass