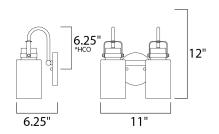

# **MEASUREMENTS**

DIMENSION : 11" W x 12" H x 6.25" Ext : 5.11" W x 5.11" H x 6.7" HCO BACK PLATE

HANGING WEIGHT : 3.26 lb