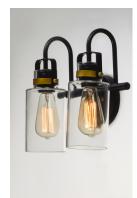

### PRODUCT DESCRIPTION

Modern farmhouse design requires vintage looks with an updated style. This collection fits this definition with minimalistic styled frames of Bronze with Gold accents that cradle Clear mason jar shaped glass. Add vintage bulbs for farmhouse appeal or tubular bulbs for a more modern approach.