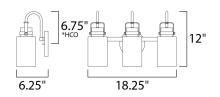

## **MEASUREMENTS**

DIMENSION : 18.25" W x 12" H x 6.25" Ext **BACK PLATE** : 5.11" W x 5.11" H x 6.7" HCO

HANGING WEIGHT : 4.81 lb