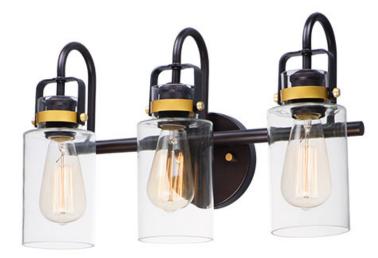

## PRODUCT DESCRIPTION

Modern farmhouse design requires vintage looks with an updated style. This collection fits this definition with minimalistic styled frames of Bronze with Gold accents that cradle Clear mason jar shaped glass. Add vintage bulbs for farmhouse appeal or tubular bulbs for a more modern approach.

# LAMPING

INPUT VOLTAGE : 120V

BULB : 3 x 60W Incandescent E26 Medium, 180W Total

**BULB INCLUDED** : (Not Included)

**DIMMABLE** 

### **FINISHES OPTION**

Bronze / Gold (BZGLD)

### **GLASS**

Clear CL