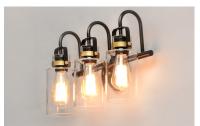

## PRODUCT DESCRIPTION

Modern farmhouse design requires vintage looks with an updated style. This collection fits this definition with minimalistic styled frames of Bronze with Gold accents that cradle Clear mason jar shaped glass. Add vintage bulbs for farmhouse appeal or tubular bulbs for a more modern approach.