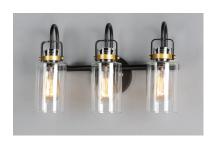

## PRODUCT DESCRIPTION

Modern farmhouse design requires vintage looks with an updated style. This collection fits this definition with minimalistic styled frames of Bronze with Gold accents that cradle Clear mason jar shaped glass. Add vintage bulbs for farmhouse appeal or tubular bulbs for a more modern approach.

### **FINISHES OPTION**

Bronze / Gold (BZGLD)

### **GLASS**

Clear CL