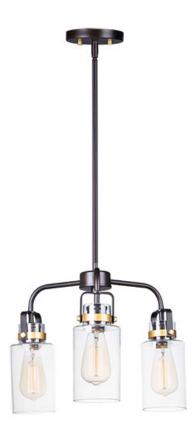

## **PRODUCT DESCRIPTION**

Modern farmhouse design requires vintage looks with an updated style. This collection fits this definition with minimalistic styled frames of Bronze with Gold accents that cradle Clear mason jar shaped glass. Add vintage bulbs for farmhouse appeal or tubular bulbs for a more modern approach.

## **FINISHES OPTION**

Bronze / Gold (BZGLD)

## **GLASS**

Clear CL