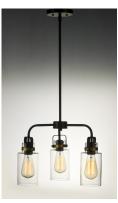

## **PRODUCT DESCRIPTION**

Modern farmhouse design requires vintage looks with an updated style. This collection fits this definition with minimalistic styled frames of Bronze with Gold accents that cradle Clear mason jar shaped glass. Add vintage bulbs for farmhouse appeal or tubular bulbs for a more modern approach.

## **FINISHES OPTION**

Bronze / Gold (BZGLD)

## **GLASS**

Clear CL