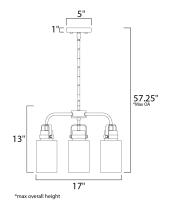

# **MEASUREMENTS**

DIMENSION : 17" W x 13" H MAX OAH : 57.25" OAH CANOPY : 5" W x 1" H HANGING WEIGHT : 4.2 lb