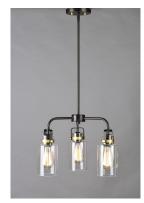

## **PRODUCT DESCRIPTION**

Modern farmhouse design requires vintage looks with an updated style. This collection fits this definition with minimalistic styled frames of Bronze with Gold accents that cradle Clear mason jar shaped glass. Add vintage bulbs for farmhouse appeal or tubular bulbs for a more modern approach.

## **FINISHES OPTION**

Bronze / Gold (BZGLD)

## **GLASS**

Clear CL